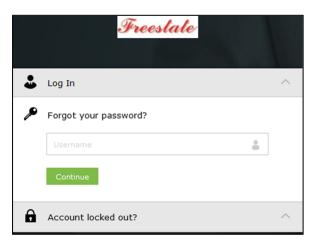

If you have forgotten your password or it has expired, you will need to use the forgot password option to reset your password

After clicking "Forgot your password" you will need to type in your username then hit continue