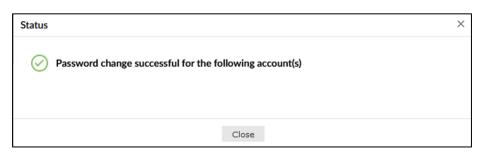

If you successfully reset your password you will see the below screen:

If your password reset fails due to not meeting the requirements or using a dissllowed dictionary word you will see the below error screen outlining the issue: