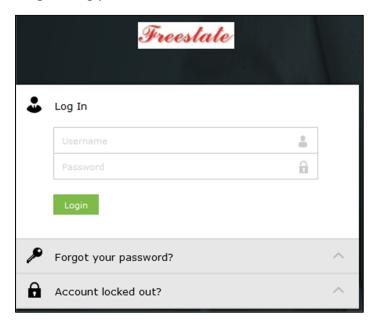

If you have forgotten your password or it has expired, you will need to use the forgot password option to reset your password

After clicking "Forgot your password" you will need to type in your username then hit continue