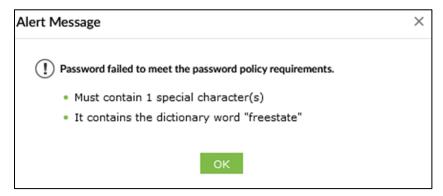

If you successfully reset your password you will see the below screen:

If your password reset fails due to not meeting the requirements or using a dissllowed dictionary word you will see the below error screen outlining the issue: