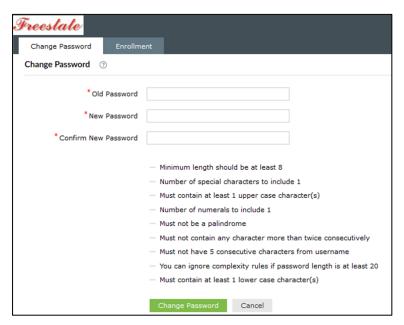

Login using your Freestate Username and Password

Once you are logged in you will see the password change screen

You will need to enter the old password first then the new password twice.

The requirements for the password are at the bottom of the screen. If the password meets the requirements, you will see a green line under the new password. If it does not meet the requirements you will see a red line