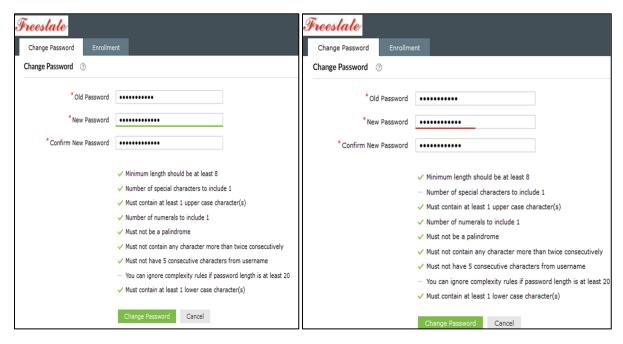

Login using your Freestate Username and Password

Once you are logged in you will see the password change screen

You will need to enter the old password first then the new password twice.

The requirements for the password are at the bottom of the screen. If the password meets the requirements, you will see a green line under the new password. If it does not meet the requirements you will see a red line