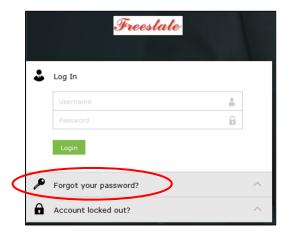

If you have forgotten your password or it has expired, you will need to use the forgot password option to reset your password

After clicking "Forgot your password" you will need to type in your username then hit continue